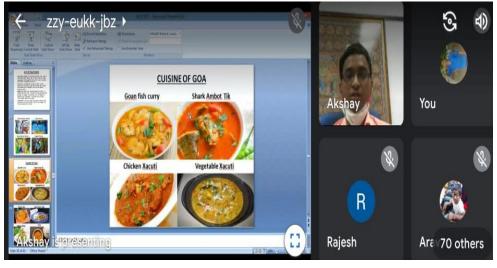

## **EBSB VIRTUAL AV PRESENTATION ON GOA & JHARKHAND**

| Sr.<br>No | Activities by India Tourism Mumbai                                              | Month<br>of<br>Activity | Proposed<br>Activity                                                                                                                       | Details of the Activity                                                                         | Paired<br>States<br>involved | No. of Participant s / Attendees                                         | Any other relevant informati on |
|-----------|---------------------------------------------------------------------------------|-------------------------|--------------------------------------------------------------------------------------------------------------------------------------------|-------------------------------------------------------------------------------------------------|------------------------------|--------------------------------------------------------------------------|---------------------------------|
| 03        | Ek Bharat Shrestha Bharat Outreach to Kendriya Vidyalaya school students in Goa | May<br>2021             | Ek Bharat<br>Shreshtha<br>Bharat<br>virtual AV<br>presentation<br>on Goa &<br>Jharkhand<br>for Kendriya<br>Vidyalaya<br>students in<br>Goa | Shreshtha Bharat activities,<br>India Tourism Goa organised a<br>virtual AV presentation on Goa | Jharkhand                    | 90 Students from KV,Ponda, Panaji & Vasco, Goa attended the presentation |                                 |

| Jharkhand which is the 'paired state' with Goa under EBSB initiative. 90 Students from KV, Goa attended the |  |
|-------------------------------------------------------------------------------------------------------------|--|
| presentation.                                                                                               |  |