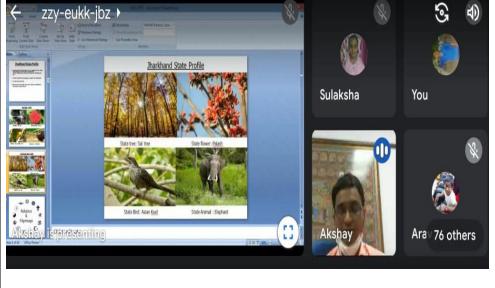

## **EBSB VIRTUAL AV PRESENTATION ON GOA & JHARKHAND**

| Sr.<br>No | Activities by India Tourism Mumbai                                              | Month<br>of<br>Activity | Proposed<br>Activity                                                                                                                       | Details of the Activity                                                                         | Paired<br>States<br>involved | No. of Participant s / Attendees                                         | Any other relevant informati on |
|-----------|---------------------------------------------------------------------------------|-------------------------|--------------------------------------------------------------------------------------------------------------------------------------------|-------------------------------------------------------------------------------------------------|------------------------------|--------------------------------------------------------------------------|---------------------------------|
| 03        | Ek Bharat Shrestha Bharat Outreach to Kendriya Vidyalaya school students in Goa | May<br>2021             | Ek Bharat<br>Shreshtha<br>Bharat<br>virtual AV<br>presentation<br>on Goa &<br>Jharkhand<br>for Kendriya<br>Vidyalaya<br>students in<br>Goa | Shreshtha Bharat activities,<br>India Tourism Goa organised a<br>virtual AV presentation on Goa | Jharkhand                    | 90 Students from KV,Ponda, Panaji & Vasco, Goa attended the presentation |                                 |

| Jharkhand which is the 'paired state' with Goa under EBSB initiative. 90 Students from KV, Goa attended the |  |
|-------------------------------------------------------------------------------------------------------------|--|
| presentation.                                                                                               |  |