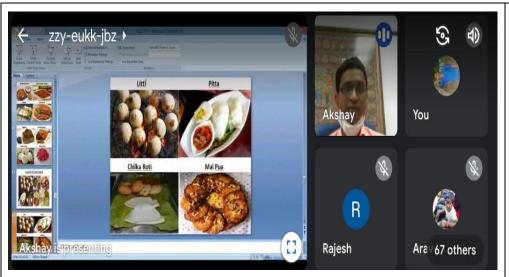

## **EBSB VIRTUAL AV PRESENTATION ON GOA & JHARKHAND**

| Sr.<br>No | Activities by India Tourism Mumbai                                              | Month<br>of<br>Activity | Proposed<br>Activity                                                                                                                       | Details of the Activity                                                                         | Paired<br>States<br>involved | No. of Participant s / Attendees                                         | Any other relevant informati on |
|-----------|---------------------------------------------------------------------------------|-------------------------|--------------------------------------------------------------------------------------------------------------------------------------------|-------------------------------------------------------------------------------------------------|------------------------------|--------------------------------------------------------------------------|---------------------------------|
| 03        | Ek Bharat Shrestha Bharat Outreach to Kendriya Vidyalaya school students in Goa | May<br>2021             | Ek Bharat<br>Shreshtha<br>Bharat<br>virtual AV<br>presentation<br>on Goa &<br>Jharkhand<br>for Kendriya<br>Vidyalaya<br>students in<br>Goa | Shreshtha Bharat activities,<br>India Tourism Goa organised a<br>virtual AV presentation on Goa | Jharkhand                    | 90 Students from KV,Ponda, Panaji & Vasco, Goa attended the presentation |                                 |

| Jharkhand which is the 'paired state' with Goa under EBSB initiative. 90 Students from KV, Goa attended the |  |
|-------------------------------------------------------------------------------------------------------------|--|
| presentation.                                                                                               |  |